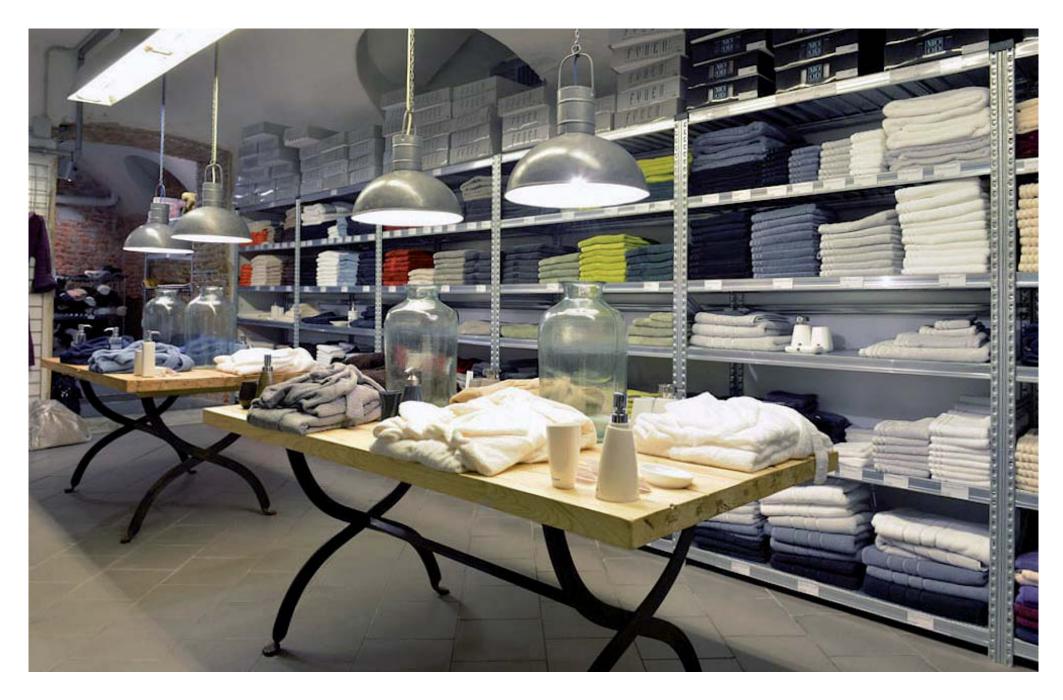

Modular Shopfitting Solution achieved with METALSISTEM's "SUPER 1-2-3" Shelving Series <September 2012>

Modular Shopfitting Solution achieved with METALSISTEM's "SUPER 1-2-3" Shelving Series <September 2012>