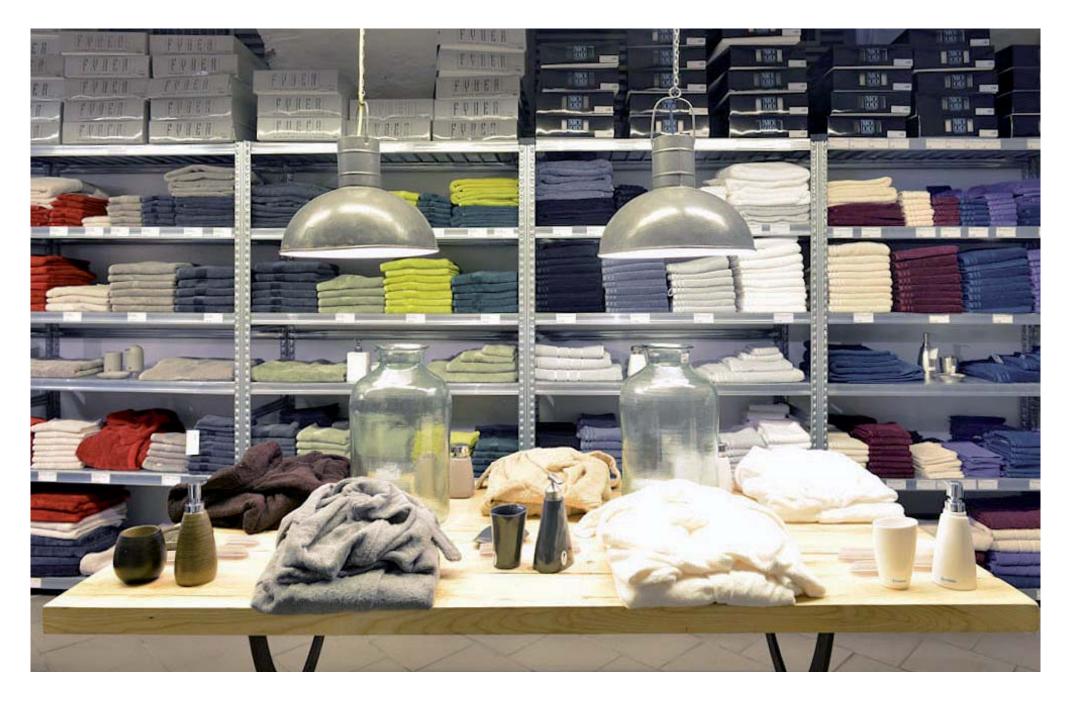

**METALSISTEN**<sup>®</sup>

Modular Shopfitting Solution achieved with METALSISTEM's "SUPER 1-2-3" Shelving Series <September 2012>

Modular Shopfitting Solution achieved with METALSISTEM's "SUPER 1-2-3" Shelving Series <September 2012>