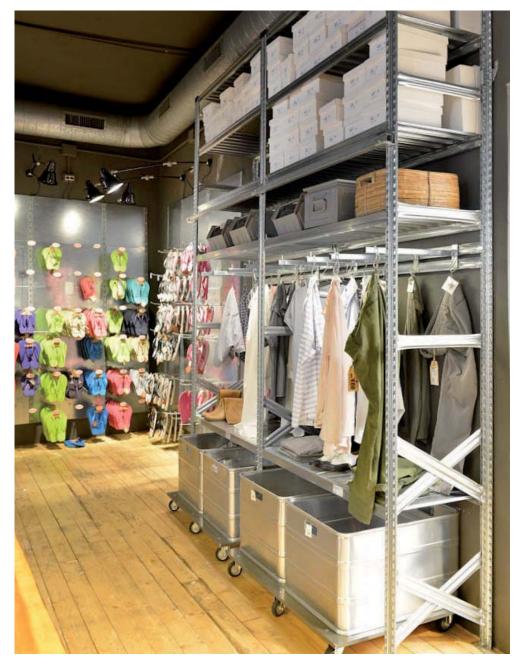

Modular Shopfitting Solution achieved with METALSISTEM's "SUPER 1-2-3" Shelving Series <September 2012>

Modular Shopfitting Solution achieved with METALSISTEM's "SUPER 1-2-3" Shelving Series <September 2012>