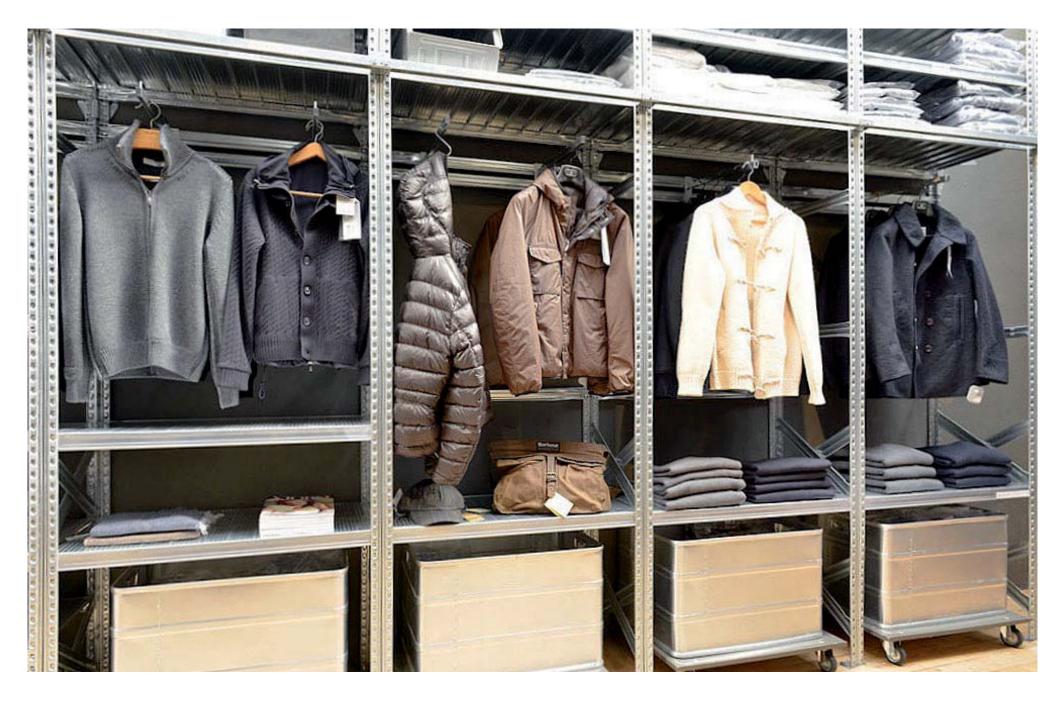

Modular Shopfitting Solution achieved with METALSISTEM's "SUPER 1-2-3" Shelving Series <September 2012>

Modular Shopfitting Solution achieved with METALSISTEM's "SUPER 1-2-3" Shelving Series <September 2012>