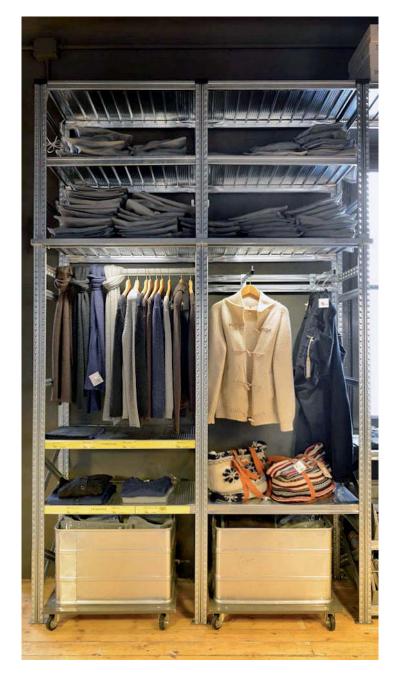

Modular Shopfitting Solution achieved with METALSISTEM's "SUPER 1-2-3" Shelving Series <September 2012>

Modular Shopfitting Solution achieved with METALSISTEM's "SUPER 1-2-3" Shelving Series <September 2012>