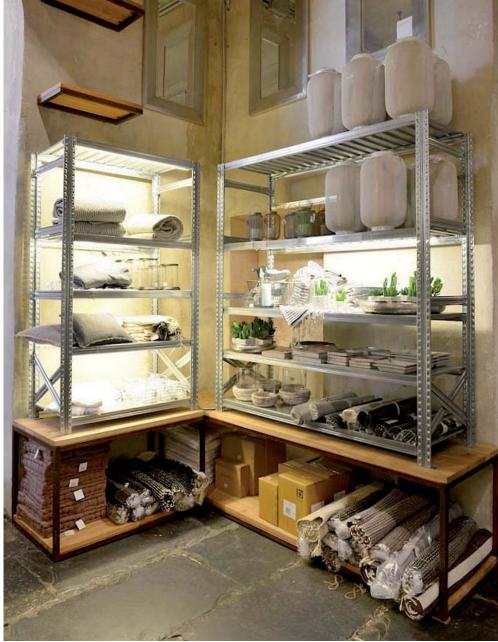

Modular Shopfitting Solution achieved with METALSISTEM's "SUPER 1-2-3" Shelving Series <September 2012>

Modular Shopfitting Solution achieved with METALSISTEM's "SUPER 1-2-3" Shelving Series <September 2012>