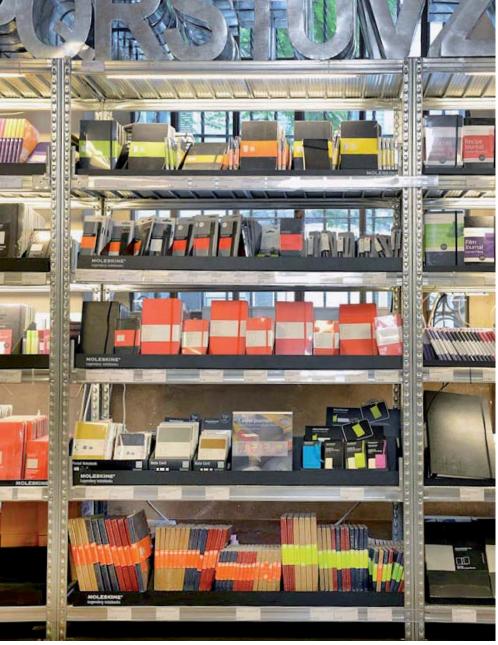

Modular Shopfitting Solution achieved with METALSISTEM's "SUPER 1-2-3" Shelving Series <September 2012>

Modular Shopfitting Solution achieved with METALSISTEM's "SUPER 1-2-3" Shelving Series <September 2012>