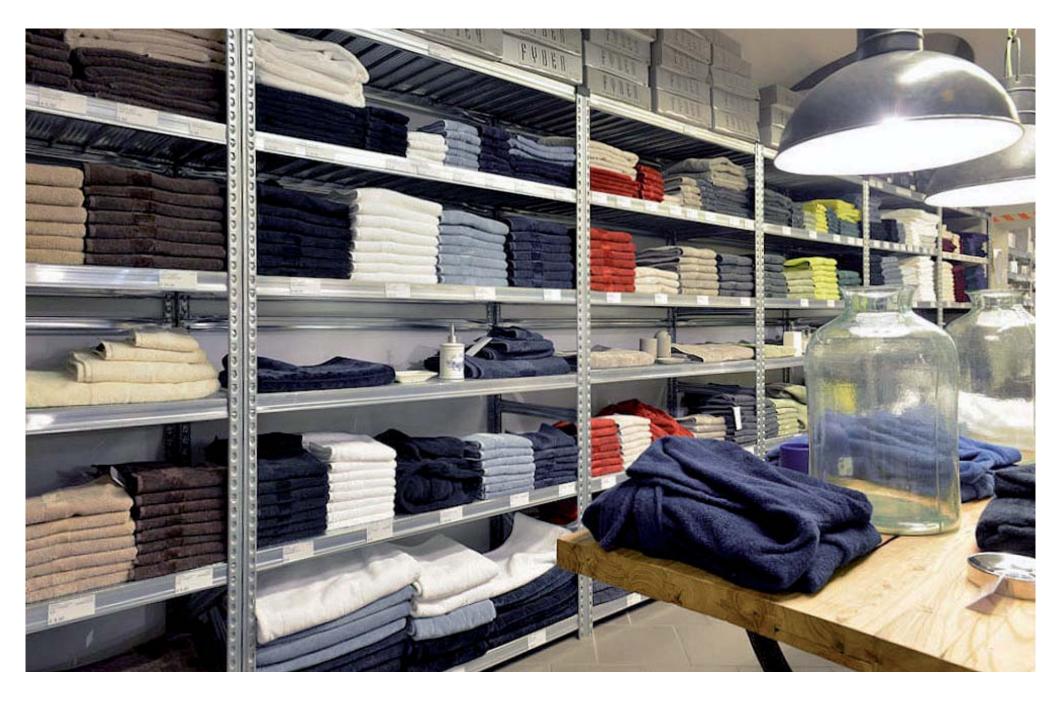

Modular Shopfitting Solution achieved with METALSISTEM's "SUPER 1-2-3" Shelving Series <September 2012>

Modular Shopfitting Solution achieved with METALSISTEM's "SUPER 1-2-3" Shelving Series <September 2012>