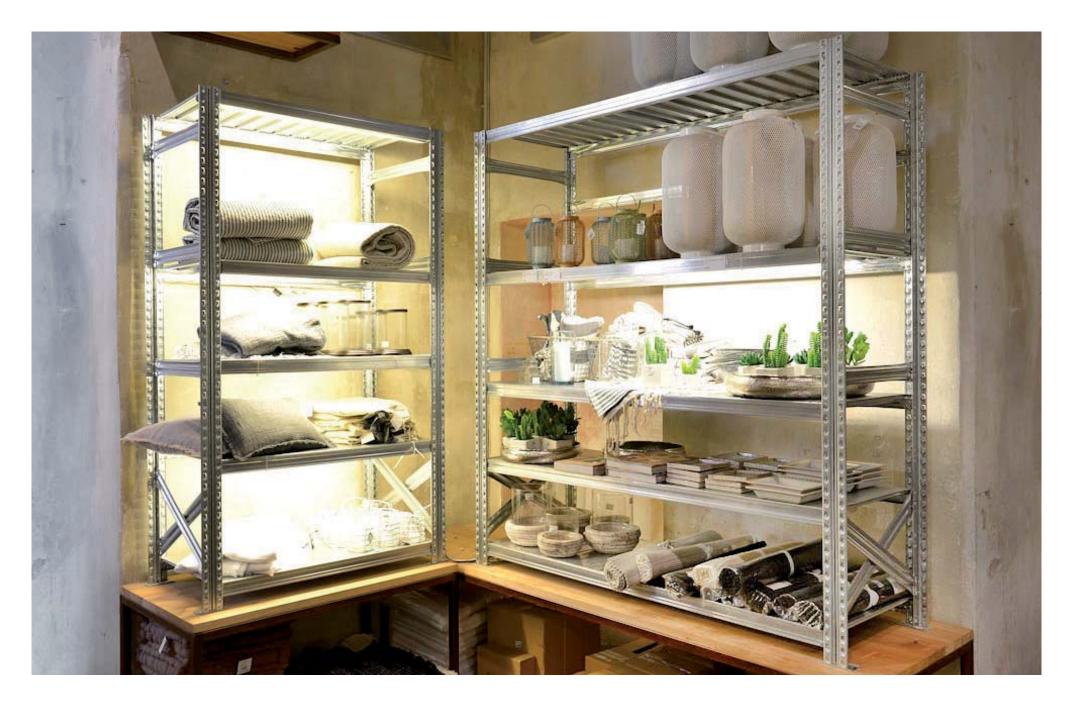

Modular Shopfitting Solution achieved with METALSISTEM's "SUPER 1-2-3" Shelving Series <September 2012>

Modular Shopfitting Solution achieved with METALSISTEM's "SUPER 1-2-3" Shelving Series <September 2012>