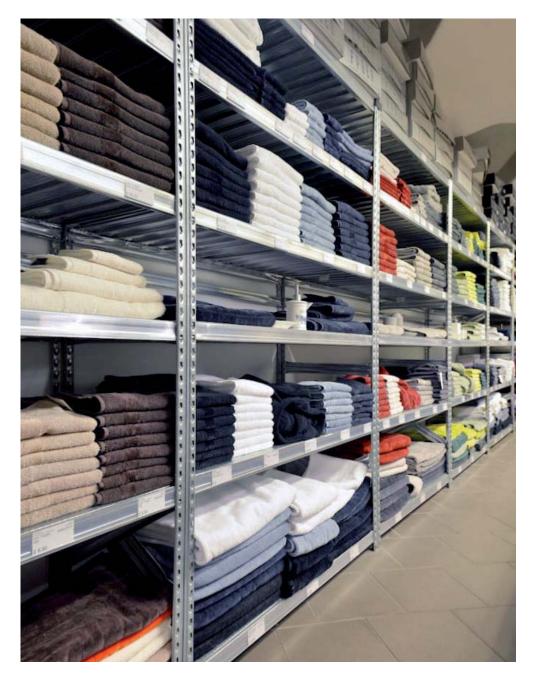

Modular Shopfitting Solution achieved with METALSISTEM's "SUPER 1-2-3" Shelving Series <September 2012>

Modular Shopfitting Solution achieved with METALSISTEM's "SUPER 1-2-3" Shelving Series <September 2012>