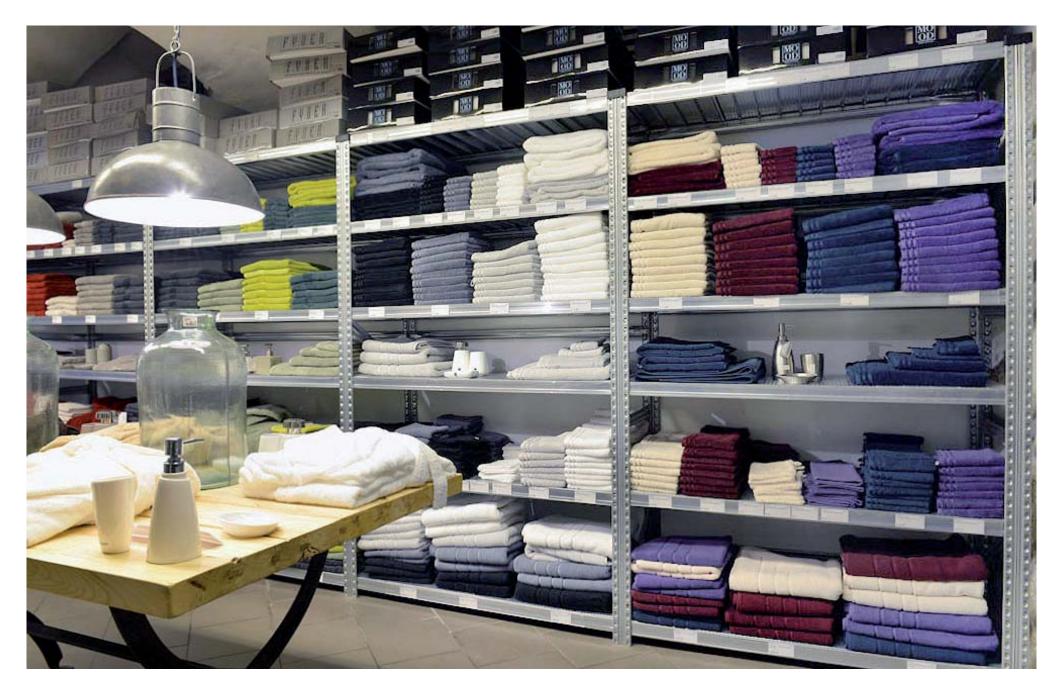

Modular Shopfitting Solution achieved with METALSISTEM's "SUPER 1-2-3" Shelving Series <September 2012>

Modular Shopfitting Solution achieved with METALSISTEM's "SUPER 1-2-3" Shelving Series <September 2012>