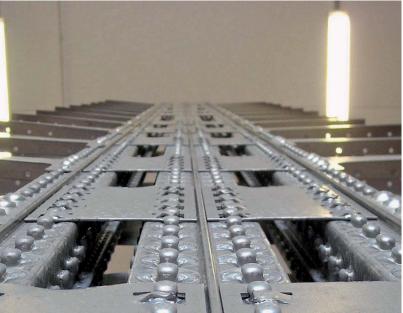

METALSISTEM Seismic Racking Structure designed for a Dairy Factory - High Density Storage of Parmesan Cheese < October 2012>





METALSISTEM Seismic Racking Structure designed for a Dairy Factory - High Density Storage of Parmesan Cheese < October 2012>





METALSISTEM Seismic Racking Structure designed for a Dairy Factory - High Density Storage of Parmesan Cheese < October 2012>















METALSISTEM Seismic Racking Structure designed for a Dairy Factory - High Density Storage of Parmesan Cheese <0ctober 2012>





METALSISTEM Seismic Racking Structure designed for a Dairy Factory - High Density Storage of Parmesan Cheese <0ctober 2012>







METALSISTEM Seismic Racking Structure designed for a Dairy Factory - High Density Storage of Parmesan Cheese < October 2012>





METALSISTEM Seismic Racking Structure designed for a Dairy Factory - High Density Storage of Parmesan Cheese < October 2012>





METALSISTEM Seismic Racking Structure designed for a Dairy Factory - High Density Storage of Parmesan Cheese < October 2012>



**METALSISTEN** 

METALSISTEM Seismic Racking Structure designed for a Dairy Factory - High Density Storage of Parmesan Cheese < October 201