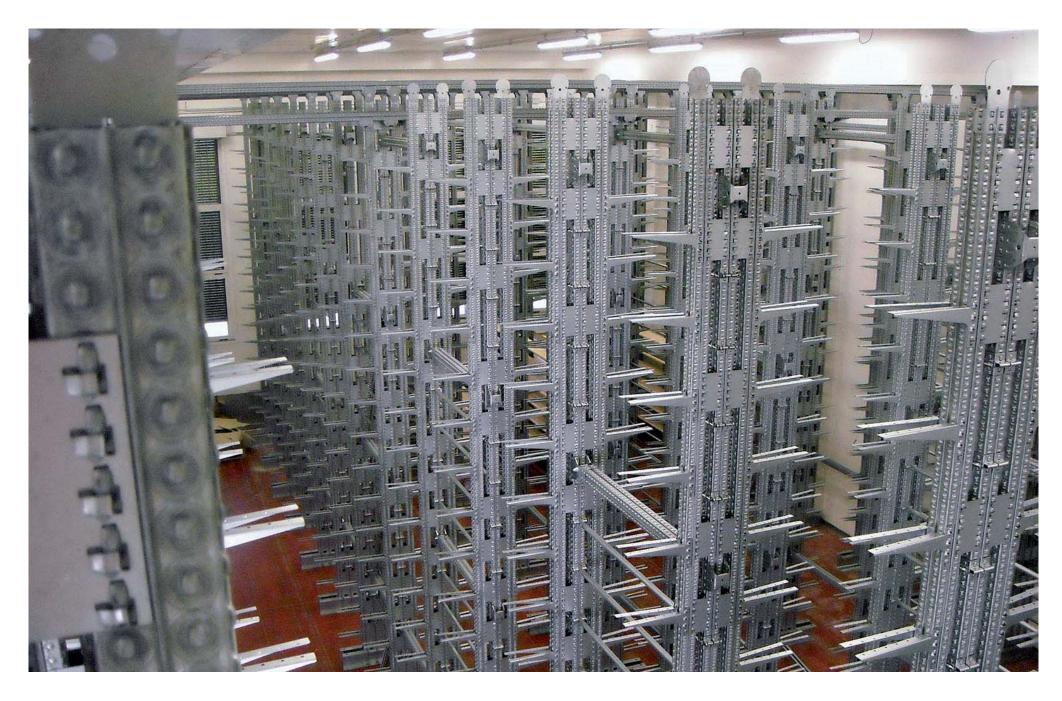

METALSISTEM Seismic Racking Structure designed for a Dairy Factory - High Density Storage of Parmesan Cheese < October 2012>

METALSISTEM Seismic Racking Structure designed for a Dairy Factory - High Density Storage of Parmesan Cheese < October 2012>