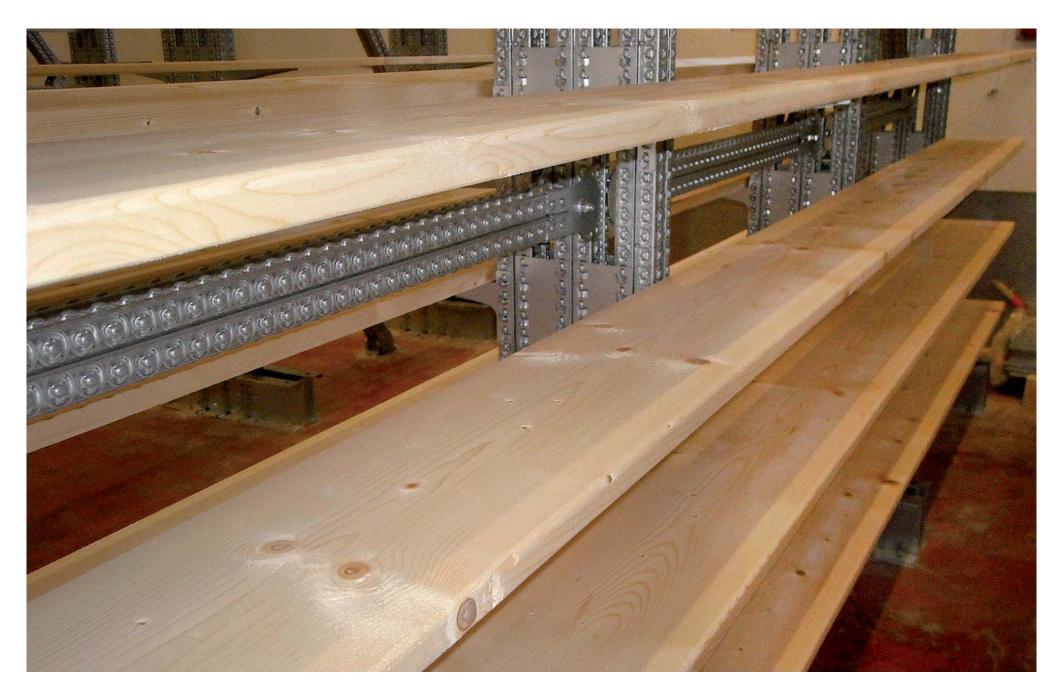

METALSISTEM Seismic Racking Structure designed for a Dairy Factory - High Density Storage of Parmesan Cheese <0ctober 2012>

METALSISTEM Seismic Racking Structure designed for a Dairy Factory - High Density Storage of Parmesan Cheese < October 2012>