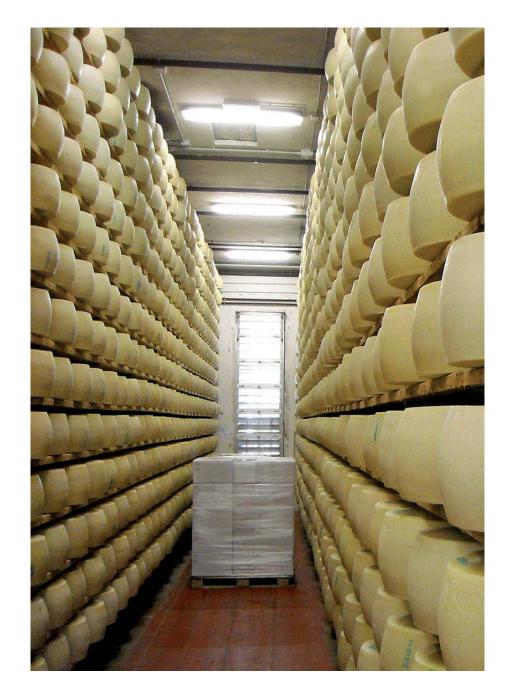

METALSISTEM Seismic Racking Structure designed for a Dairy Factory - High Density Storage of Parmesan Cheese < October 2012>





METALSISTEM Seismic Racking Structure designed for a Dairy Factory - High Density Storage of Parmesan Cheese < October 2012>





METALSISTEM Seismic Racking Structure designed for a Dairy Factory - High Density Storage of Parmesan Cheese < October 2012>















METALSISTEM Seismic Racking Structure designed for a Dairy Factory - High Density Storage of Parmesan Cheese <0ctober 2012>





METALSISTEM Seismic Racking Structure designed for a Dairy Factory - High Density Storage of Parmesan Cheese <0ctober 2012>







METALSISTEM Seismic Racking Structure designed for a Dairy Factory - High Density Storage of Parmesan Cheese < October 2012>





METALSISTEM Seismic Racking Structure designed for a Dairy Factory - High Density Storage of Parmesan Cheese < October 2012>





METALSISTEM Seismic Racking Structure designed for a Dairy Factory - High Density Storage of Parmesan Cheese < October 2012>



**METALSISTEN** 

METALSISTEM Seismic Racking Structure designed for a Dairy Factory - High Density Storage of Parmesan Cheese < October 2012>