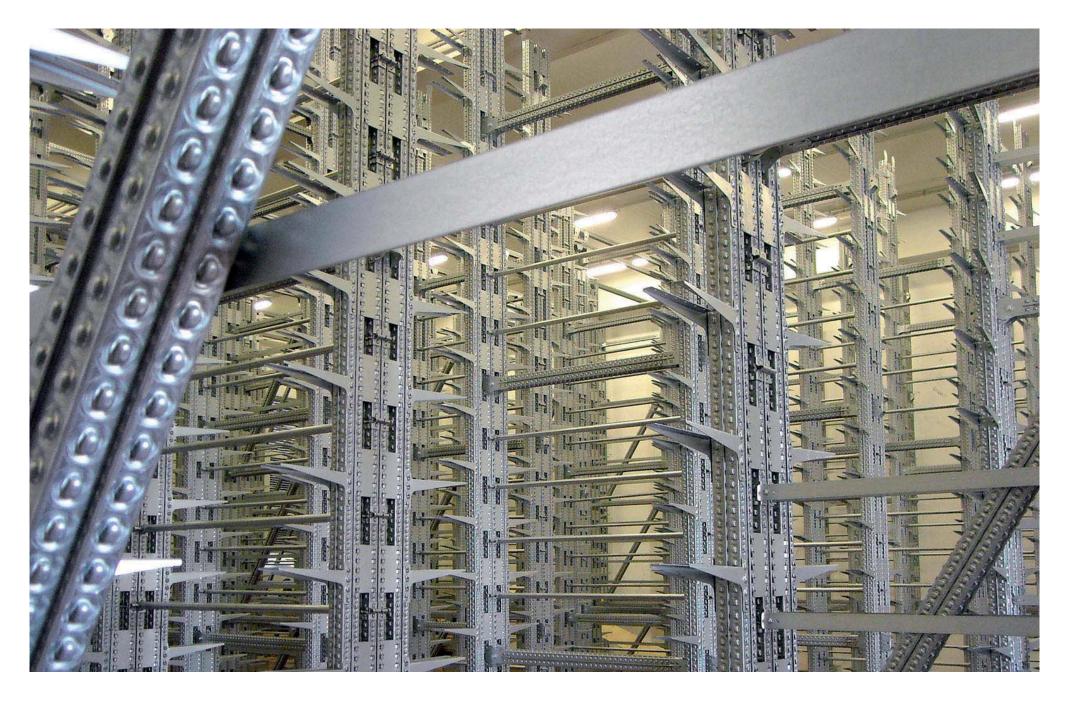

METALSISTEM Seismic Racking Structure designed for a Dairy Factory - High Density Storage of Parmesan Cheese <0ctober 2012>

METALSISTEM Seismic Racking Structure designed for a Dairy Factory - High Density Storage of Parmesan Cheese < October 2012>