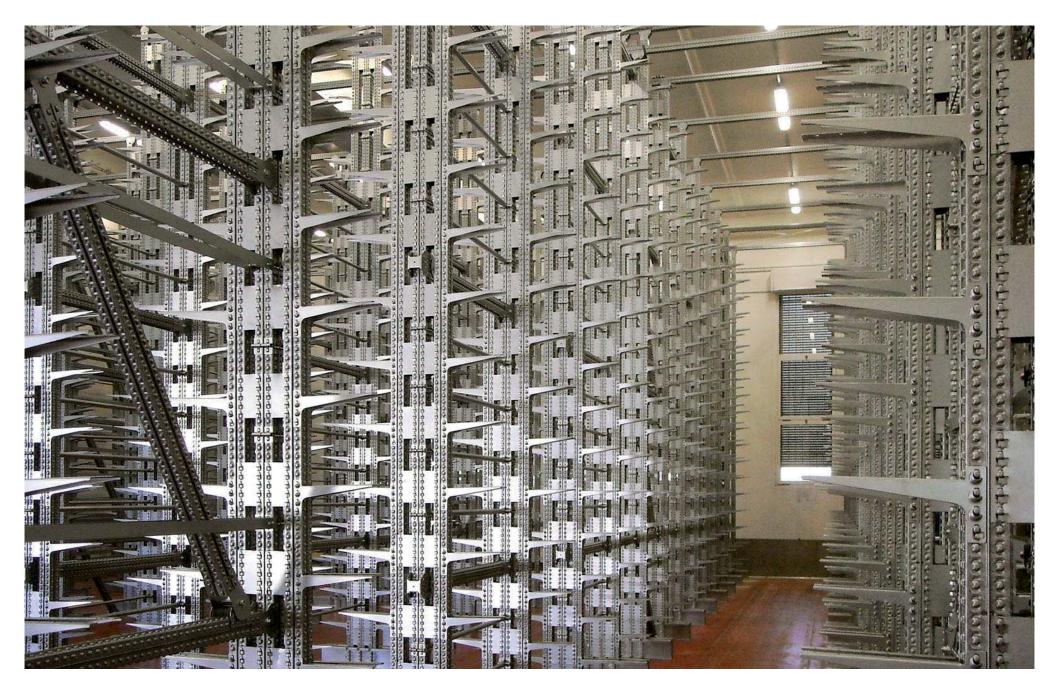

METALSISTEM Seismic Racking Structure designed for a Dairy Factory - High Density Storage of Parmesan Cheese < October 2012>

METALSISTEM Seismic Racking Structure designed for a Dairy Factory - High Density Storage of Parmesan Cheese < October 2012>