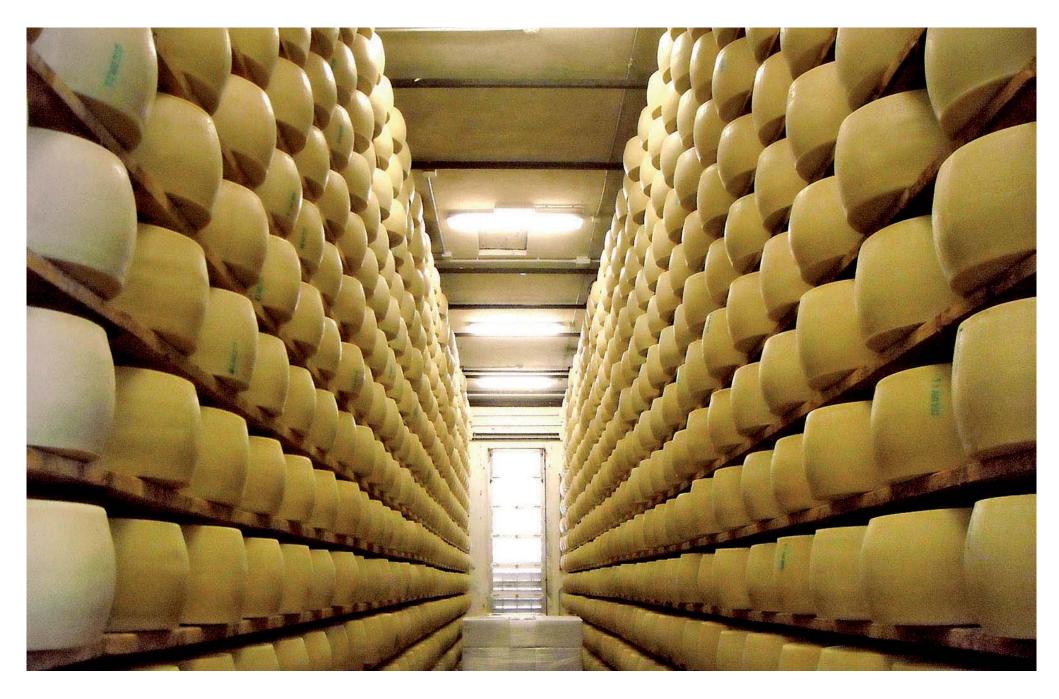

METALSISTEM Seismic Racking Structure designed for a Dairy Factory - High Density Storage of Parmesan Cheese < October 2012>

METALSISTEM Seismic Racking Structure designed for a Dairy Factory - High Density Storage of Parmesan Cheese < October 2012>