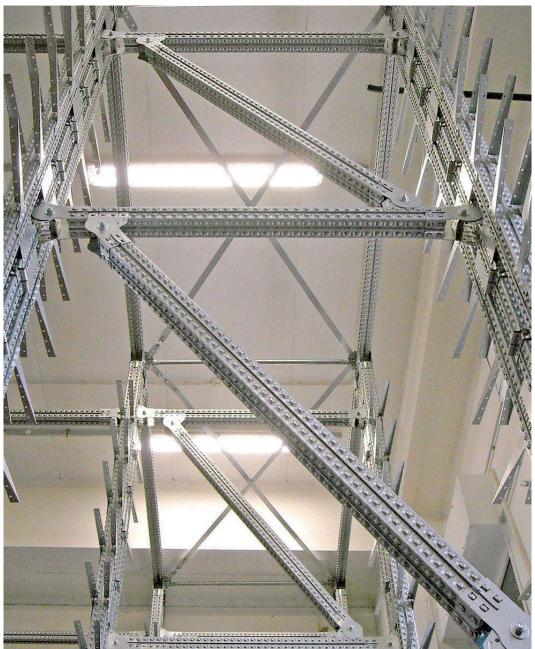

METALSISTEM Seismic Racking Structure designed for a Dairy Factory - High Density Storage of Parmesan Cheese < October 2012>





METALSISTEM Seismic Racking Structure designed for a Dairy Factory - High Density Storage of Parmesan Cheese < October 2012>





METALSISTEM Seismic Racking Structure designed for a Dairy Factory - High Density Storage of Parmesan Cheese < October 2012>















METALSISTEM Seismic Racking Structure designed for a Dairy Factory - High Density Storage of Parmesan Cheese <0ctober 2012>





METALSISTEM Seismic Racking Structure designed for a Dairy Factory - High Density Storage of Parmesan Cheese <0ctober 2012>







METALSISTEM Seismic Racking Structure designed for a Dairy Factory - High Density Storage of Parmesan Cheese < October 2012>





METALSISTEM Seismic Racking Structure designed for a Dairy Factory - High Density Storage of Parmesan Cheese < October 2012>





METALSISTEM Seismic Racking Structure designed for a Dairy Factory - High Density Storage of Parmesan Cheese < October 2012>



**METALSISTEN** 

METALSISTEM Seismic Racking Structure designed for a Dairy Factory - High Density Storage of Parmesan Cheese < October 2012>





ME