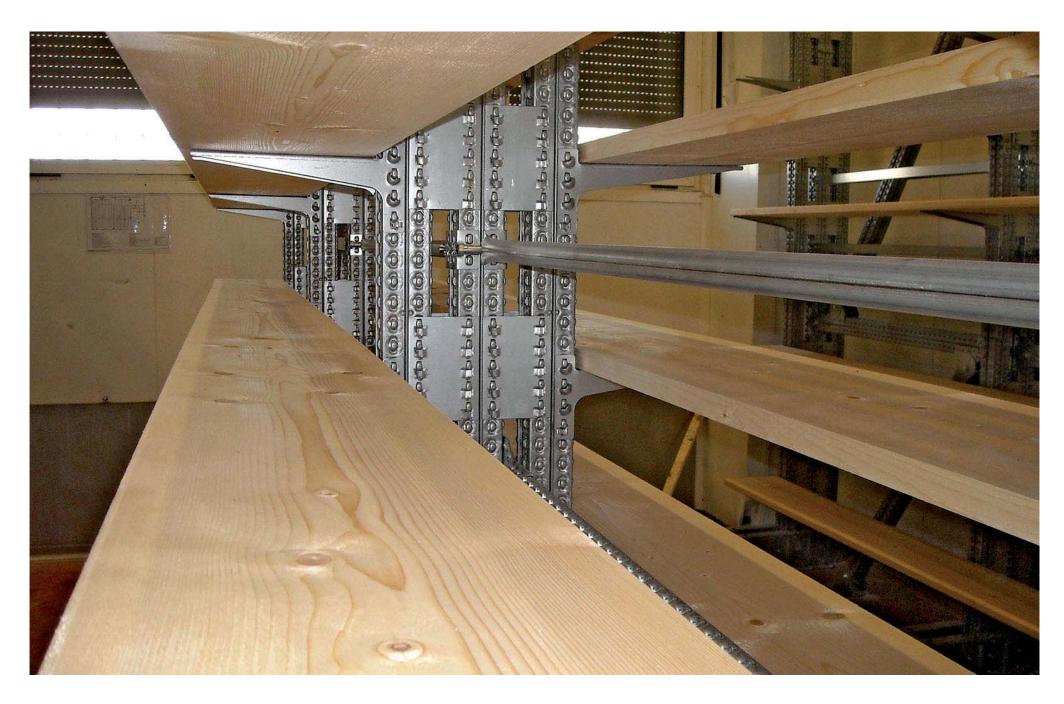

METALSISTEM Seismic Racking Structure designed for a Dairy Factory - High Density Storage of Parmesan Cheese < October 2012>

METALSISTEM Seismic Racking Structure designed for a Dairy Factory - High Density Storage of Parmesan Cheese < October 2012>