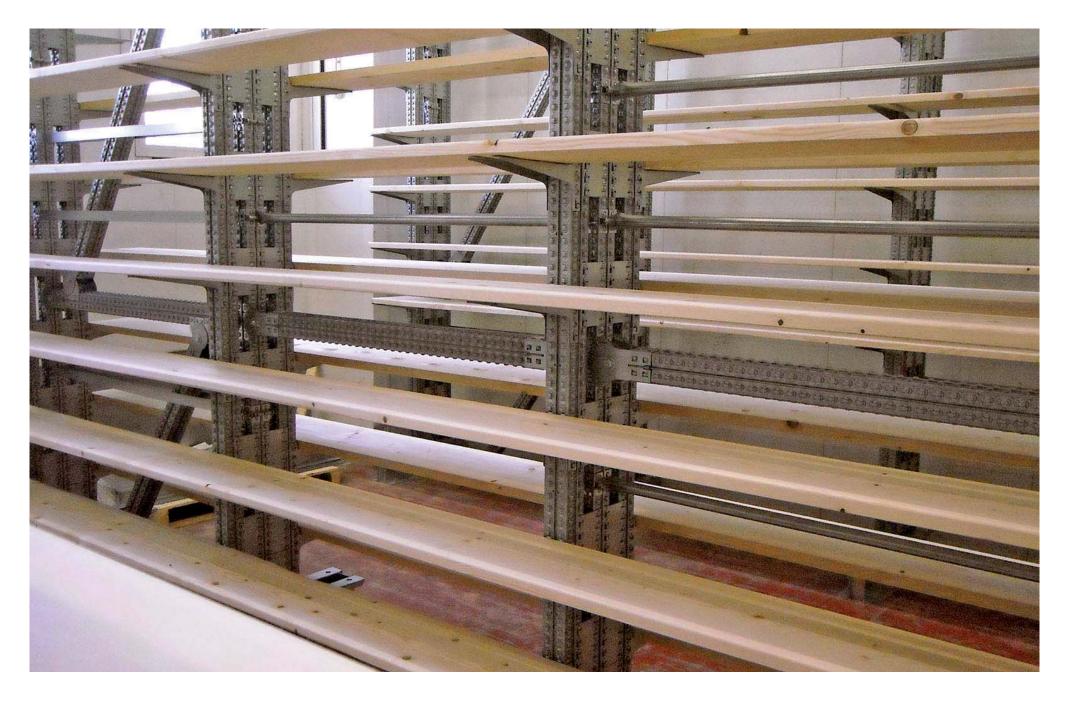

METALSISTEM Seismic Racking Structure designed for a Dairy Factory - High Density Storage of Parmesan Cheese < October 2012>

METALSISTEM Seismic Racking Structure designed for a Dairy Factory - High Density Storage of Parmesan Cheese < October 2012>