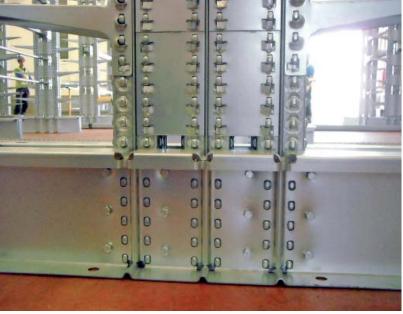

METALSISTEM Seismic Racking Structure designed for a Dairy Factory - High Density Storage of Parmesan Cheese < October 2012>





METALSISTEM Seismic Racking Structure designed for a Dairy Factory - High Density Storage of Parmesan Cheese < October 2012>





METALSISTEM Seismic Racking Structure designed for a Dairy Factory - High Density Storage of Parmesan Cheese < October 2012>















METALSISTEM Seismic Racking Structure designed for a Dairy Factory - High Density Storage of Parmesan Cheese <0ctober 2012>





METALSISTEM Seismic Racking Structure designed for a Dairy Factory - High Density Storage of Parmesan Cheese <0ctober 2012>







METALSISTEM Seismic Racking Structure designed for a Dairy Factory - High Density Storage of Parmesan Cheese < October 2012>





METALSISTEM Seismic Racking Structure designed for a Dairy Factory - High Density Storage of Parmesan Cheese < October 2012>





METALSISTEM Seismic Racking Structure designed for a Dairy Factory - High Density Storage of Parmesan Cheese < October 2012>



**METALSISTEN** 

METALSISTEM Seismic Racking Structure designed for a Dairy Factory - High Density Storage of Parmesan Cheese < October 2012>