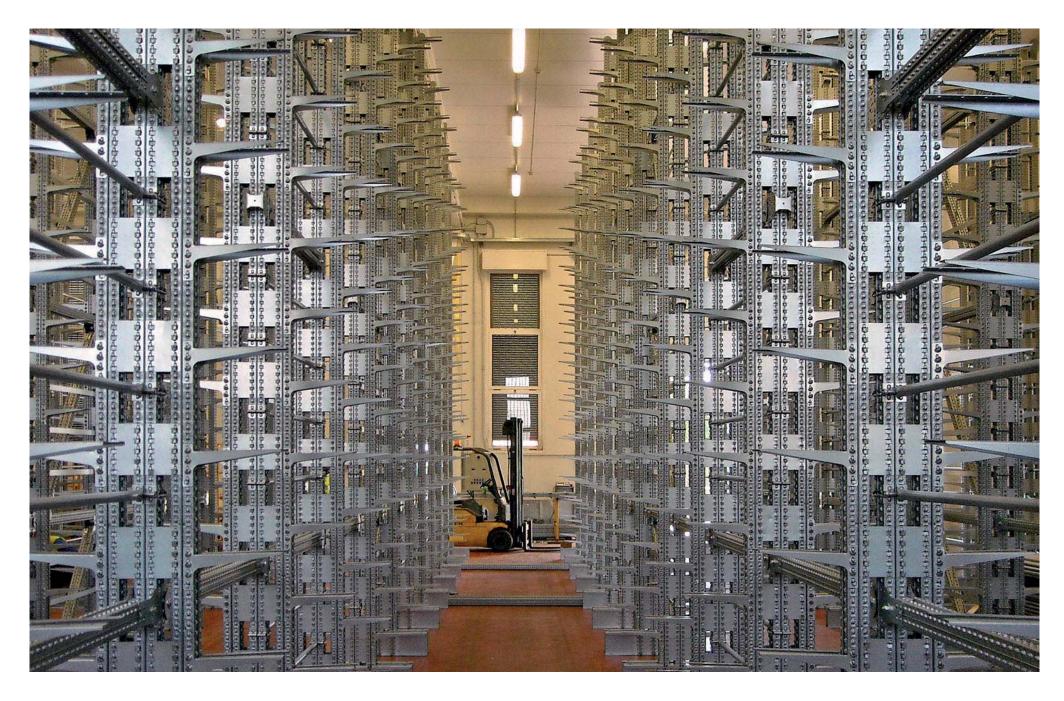

METALSISTEM Seismic Racking Structure designed for a Dairy Factory - High Density Storage of Parmesan Cheese < October 2012>

METALSISTEM Seismic Racking Structure designed for a Dairy Factory - High Density Storage of Parmesan Cheese < October 2012>