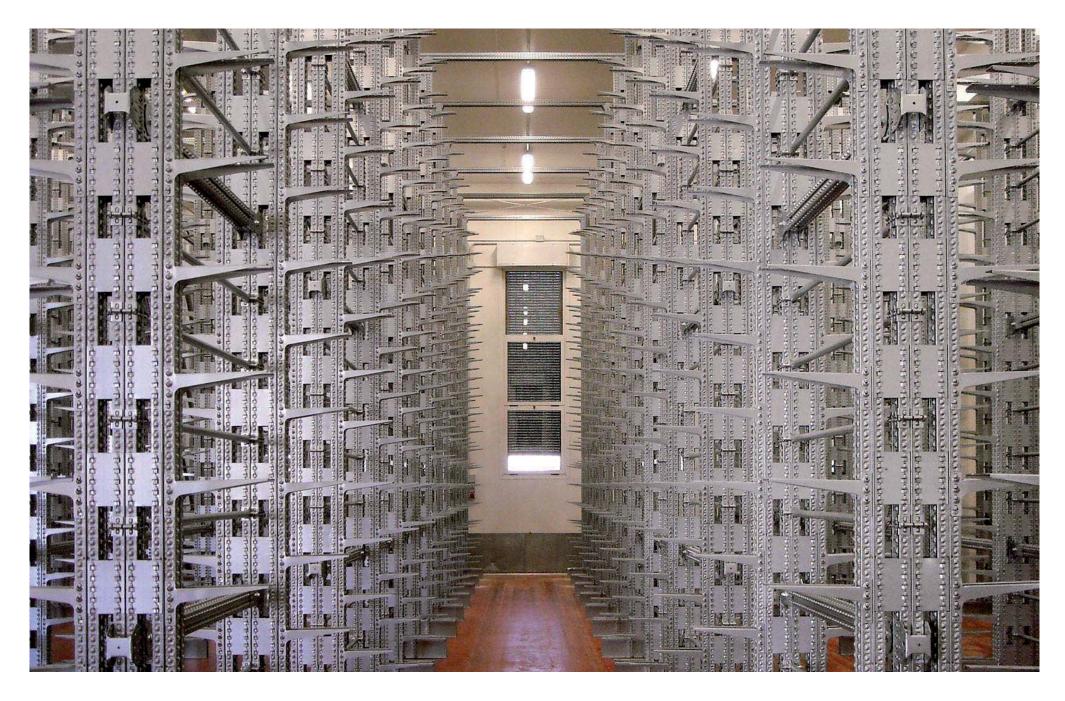

METALSISTEM Seismic Racking Structure designed for a Dairy Factory - High Density Storage of Parmesan Cheese < October 2012>

METALSISTEM Seismic Racking Structure designed for a Dairy Factory - High Density Storage of Parmesan Cheese <0ctober 2012>