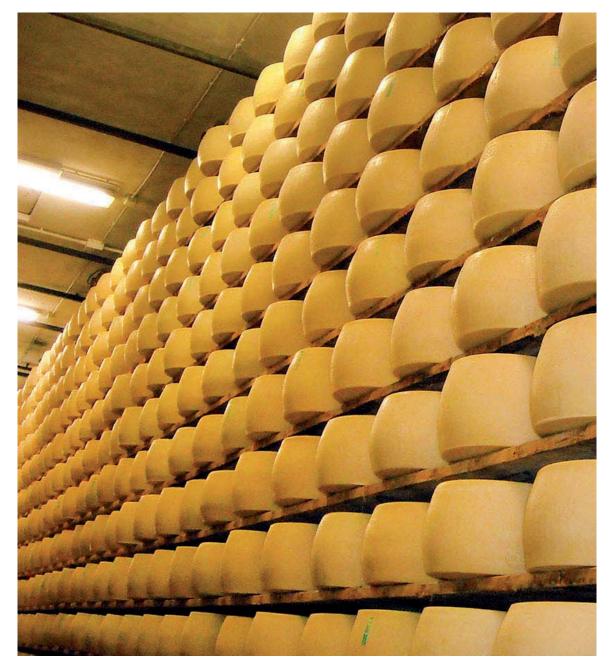

METALSISTEM Seismic Racking Structure designed for a Dairy Factory - High Density Storage of Parmesan Cheese < October 2012>

METALSISTEM Seismic Racking Structure designed for a Dairy Factory - High Density Storage of Parmesan Cheese < October 2012>