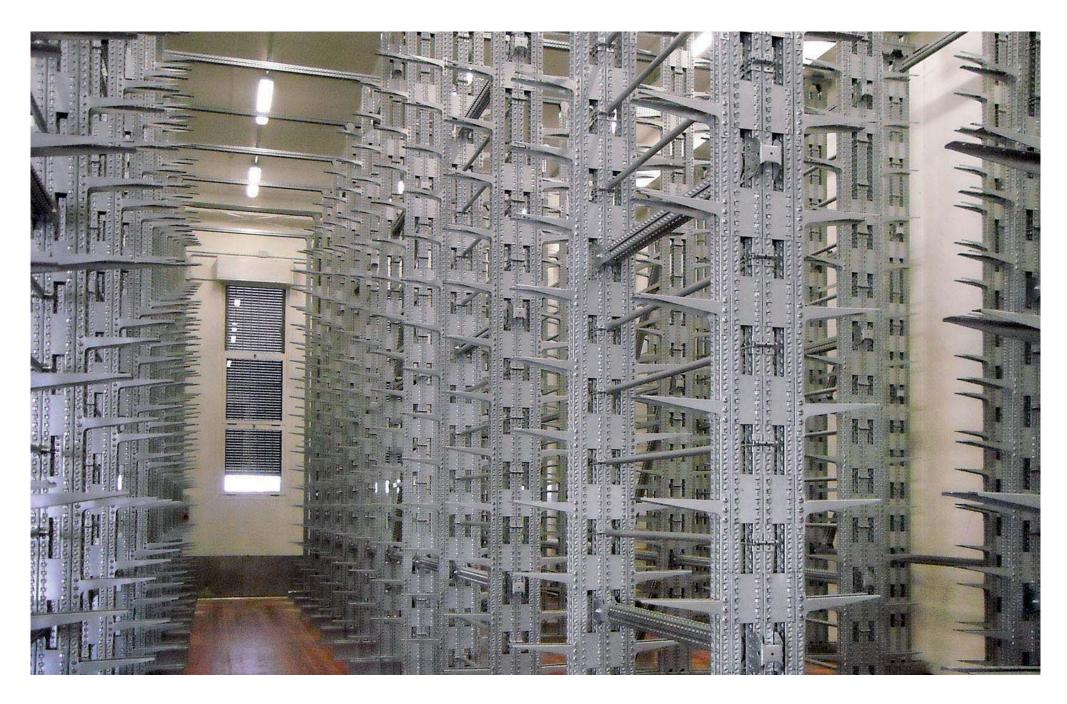

METALSISTEM Seismic Racking Structure designed for a Dairy Factory - High Density Storage of Parmesan Cheese <0ctober 2012>

METALSISTEM Seismic Racking Structure designed for a Dairy Factory - High Density Storage of Parmesan Cheese < October 2012>