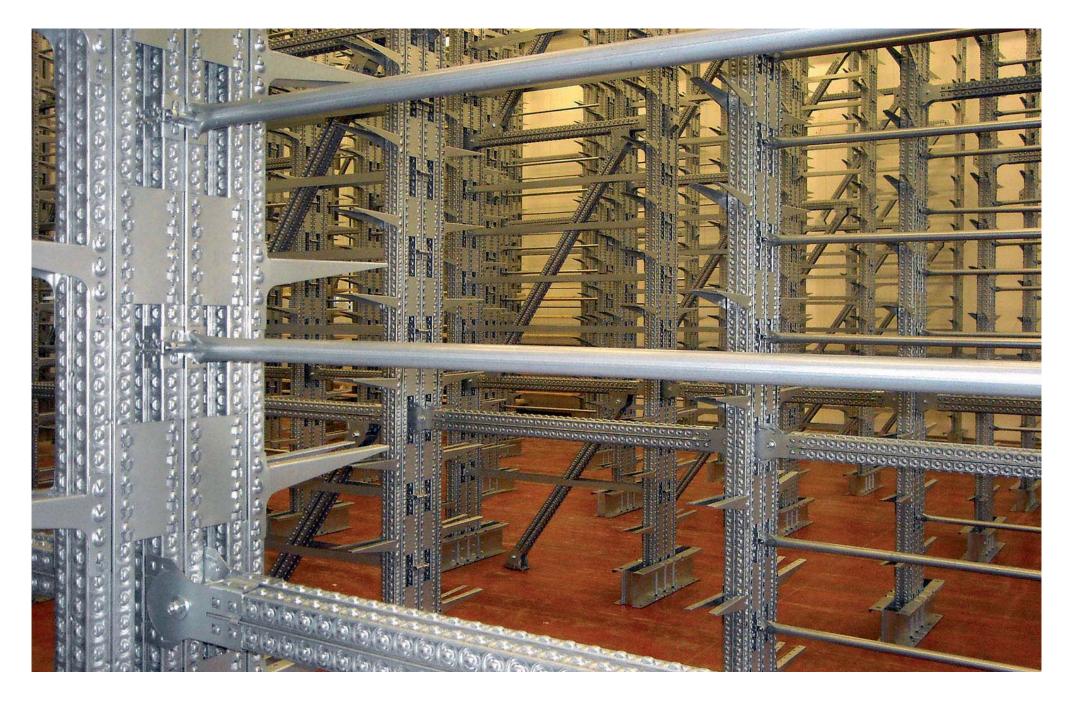

METALSISTEM Seismic Racking Structure designed for a Dairy Factory - High Density Storage of Parmesan Cheese < October 2012>

METALSISTEM Seismic Racking Structure designed for a Dairy Factory - High Density Storage of Parmesan Cheese <0ctober 2012>