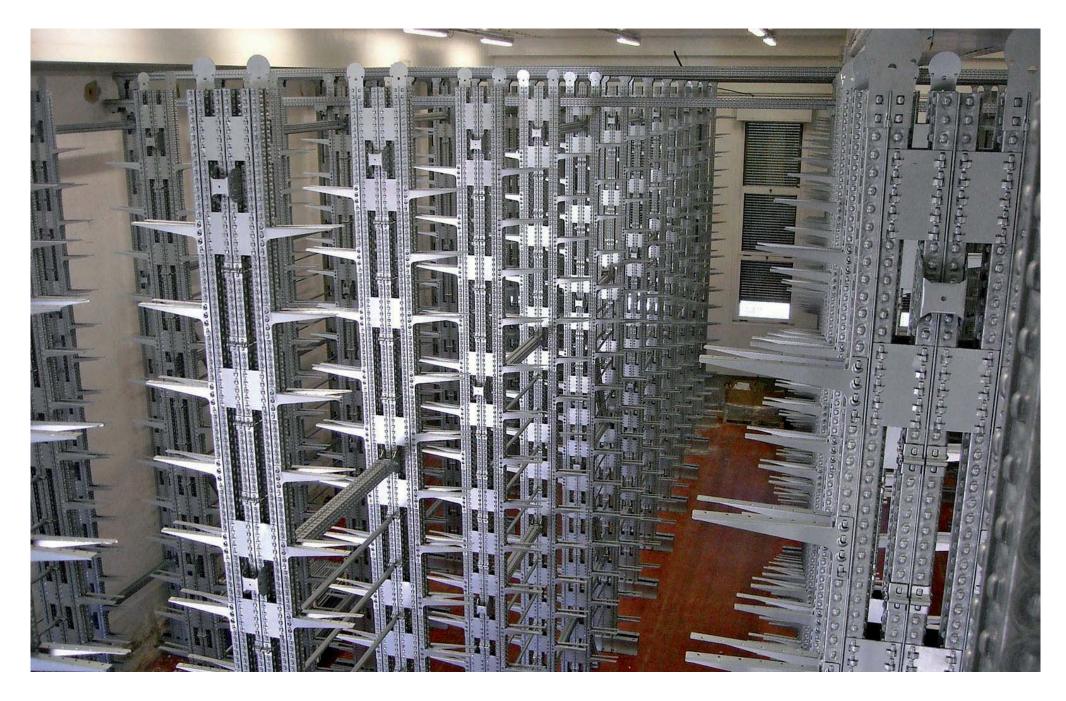

METALSISTEM Seismic Racking Structure designed for a Dairy Factory - High Density Storage of Parmesan Cheese < October 2012>

METALSISTEM Seismic Racking Structure designed for a Dairy Factory - High Density Storage of Parmesan Cheese < October 2012>